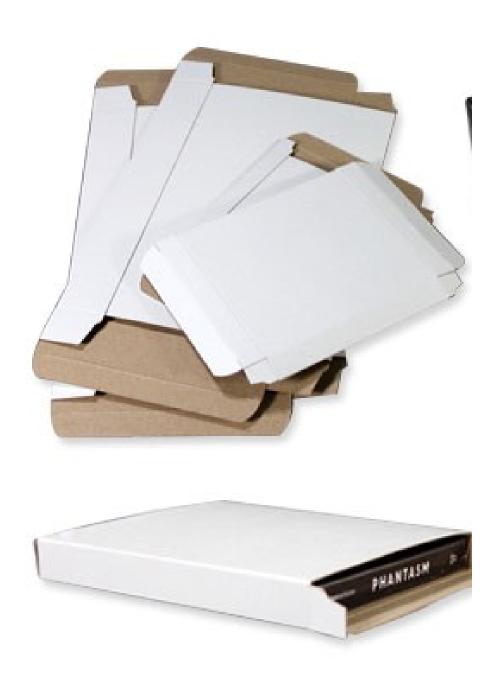

## **Questions:**

1. Can you clarify the type of mailing envelope?

**Answer** See attached picture of preferred example of mailer.

2. Can we pack the package as a bubble mailer?

**Answer** Yes, but not preferred.

## **Example of preferred mailer**